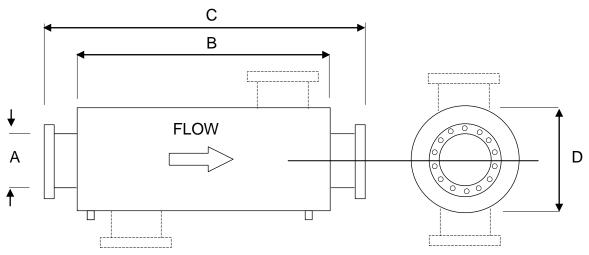

# **CE35 Critical Silencers**

**CE35 CE35S** 

(END INLET-END OUTLET) (SIDE INLET OR SIDE OUTLET)

| ØA  | В    | С    | ØD   |
|-----|------|------|------|
| 75  | 1070 | 1240 | 400  |
| 100 | 1140 | 1315 | 450  |
| 125 | 1400 | 1575 | 500  |
| 150 | 1525 | 1705 | 600  |
| 200 | 1830 | 2040 | 750  |
| 250 | 2340 | 2555 | 850  |
| 300 | 2740 | 2960 | 1020 |
| 350 | 3300 | 3560 | 1120 |
| 400 | 3860 | 4035 | 1270 |

<sup>\*</sup> Larger sizes available on request