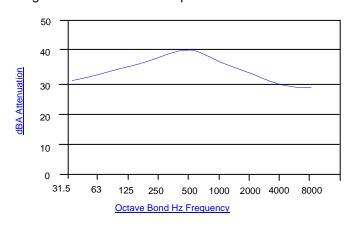

#### **PERFORMANCE**

An attenuation of up to 35dbA is attained from the outlet of CE35 / CE35S range of silencers under open-field conditions.